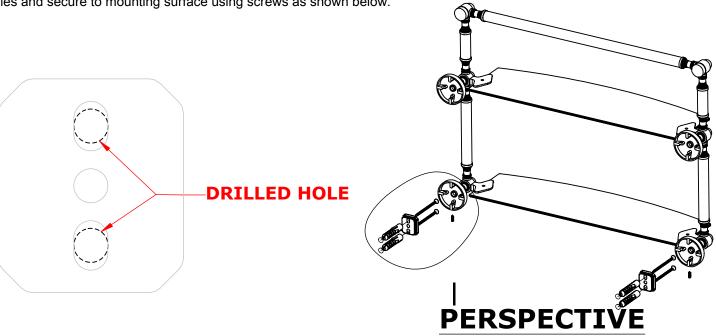

## Step 1: Drill holes in Wall for screw anchors and attach Mounting Plate to Wall

Determine your desired location for installation and make a mark for the location of the mounting plate. Remove mounting plate from backplate by loosening set screw in backplate as pictured below. Place center hole of mounting plate over mark made above. Make 2 marks where mounting screws will be placed as shown below. Drill hole at each of the marks. (You may substitute other style mounting anchors or screws if desired). Place anchors into the holes made. Place mounting plate over holes and secure to mounting surface using screws as shown below.