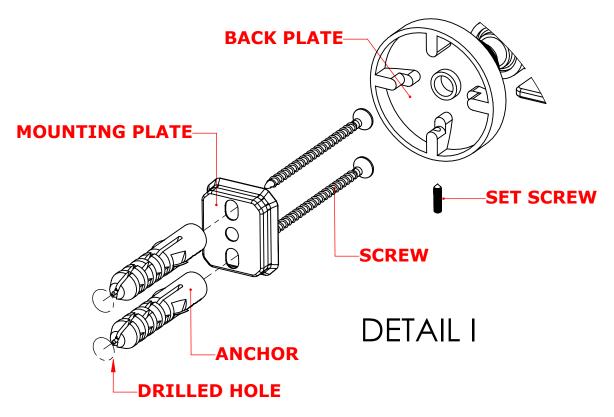

## Step 1: Drill holes in Wall for screw anchors and attach Mounting Plate to Wall

Determine your desired location for installation and make a mark for the location of the mounting plate. Remove mounting plate from backplate by loosening set screw in backplate as pictured below. Place center hole of mounting plate over mark made above. Make 2 marks where mounting screws will be placed as shown below. Drill hole at each of the marks. (You may substitute other style mounting anchors or screws if desired). Place anchors into the holes made. Place mounting plate over holes and secure to mounting surface using screws as shown below.