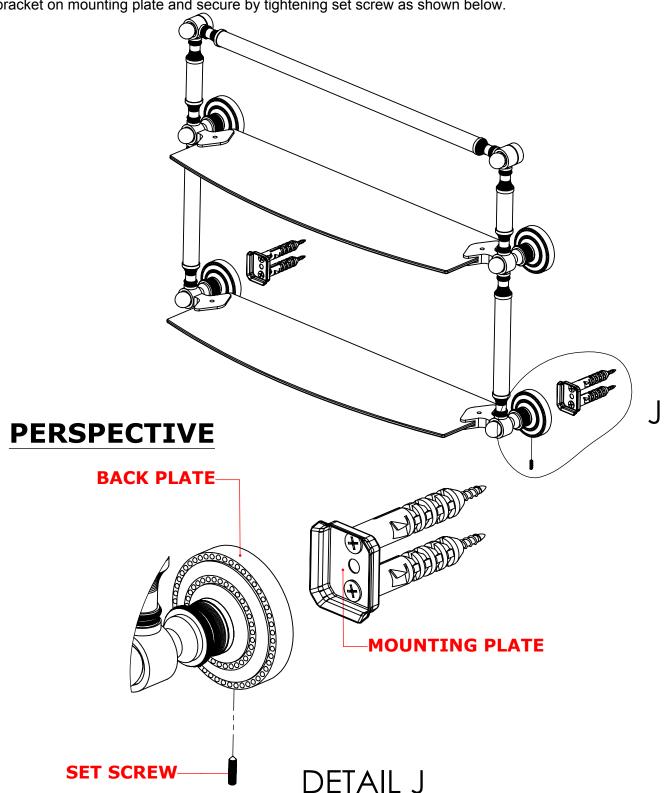

## **Step 2:** Attach Bracket to Mounting Plate.

Place bracket on mounting plate and secure by tightening set screw as shown below.